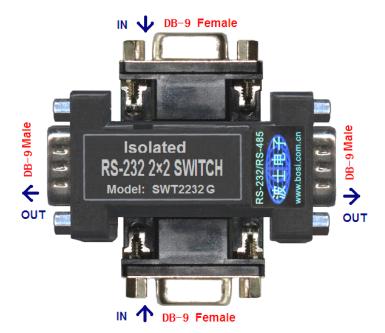

## 1、Usage

 $2 \times 2$  port RS-232 isolated SWITCH (Model: SWT2232G) is used for 1 to 2 RS-232 ports share 1 to 2 RS-232 ports with isolation.SWT2232G makes RS-232 have multi-port communication function. It has 2 female DB-9 RS-232 and isolated 2 male DB-9 RS-232, no software set, no power supply. Each RS-232 port of SWT2232G has TXD  $\$  RXD $\$  GND $\$ .

## 2, Installation and performance

SWT2232G appearance for db-9 (female)/db-9 (male) dongle size, as shown in figure. The up db-9 (female) RS-232 and down db-9 (female) RS-232 can be directly plugged into computer's male db-9 RS - 232 serial ports. The left db-9 (male) and the right db-9 (male) ports are 2 isolated RS-232 serial ports. SWT2232G needs no external power supply!

This product needs not any initialization Settings! Only RXD, TXD, GND signals. SWT2232G has isolation voltage 2500 v, highest communication baudrate 19200 BPS, actual up to 28.8 Kbps in short distance.