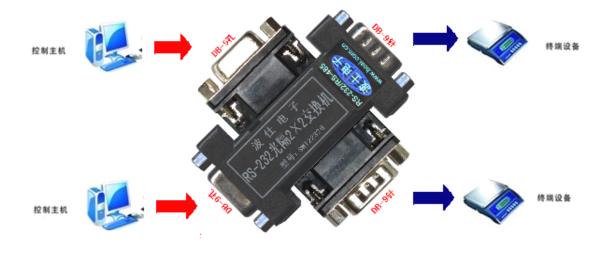

## 1、Usage

 $2 \times 2$  port RS-232 isolated SWITCH (Model: SWT2232G) is used for 1 to 2 RS-232 ports share 1 to 2 RS-232 ports with isolation.SWT2232G makes RS-232 have multi-port communication function. It has 2 female DB-9 RS-232 and isolated 2 male DB-9 RS-232, no software set, no power supply. Each RS-232 port of SWT2232G has TXD  $\$  RXD $\$  GND $\$ .

## 2, Installation and performance

SWT2232G appearance for db-9 (female)/db-9 (male) dongle size, as shown in figure. The up db-9 (female) RS-232 and down db-9 (female) RS-232 can be directly plugged into computer's male db-9 RS - 232 serial ports. The left db-9 (male) and the right db-9 (male) ports are 2 isolated RS-232 serial ports. SWT2232G needs no external power supply!