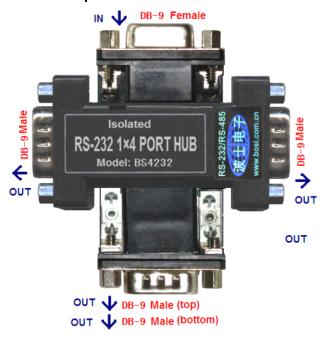

## 1、Usage

1 to 4 port RS-232 isolated HUB (Model: BS4232) realizes islation of 1 port RS-232 to 4 port RS-232.BS4232 makes RS-232 have multi-port communication function  $_{\circ}$  BS4232 has 1 female DB-9 RS-232 and 4 male DB-9 RS-232, no software set, no power supply  $_{\circ}$  Each RS-232 port of BS4232 has TXD  $_{\circ}$  RXD  $_{\circ}$  GND  $_{\circ}$ 

## 2. Installation and performance

BS4232 appearance for db-9 (female)/db-9 (male) dongle size, as shown in figure. The up db-9 (female) RS-232 is directly plugged into computer's male db-9 RS - 232 serial port. The left db-9 (male), the right db-9 (male), and the down double db-9 (male) RS-232 ports are four isolated RS - 232 serial ports. BS4232 needs no external power supply!

This product needs not any initialization Settings! Only RXD , TXD , GND signals. BS4232 has isolation voltage 2500 v,  $\,$  highest communication baudrate 19200 BPS, actual up to 28.8 Kbps in short distance.