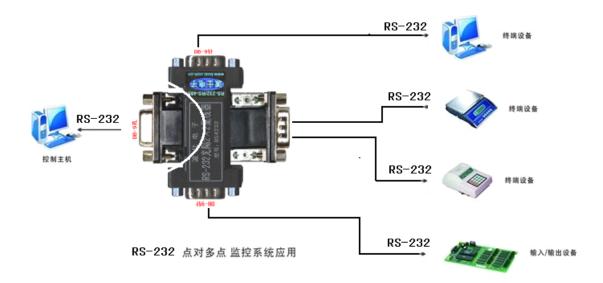

## 1、Usage

1 to 4 port RS-232 isolated HUB (Model: BS4232) realizes islation of 1 port RS-232 to 4 port RS-232.BS4232 makes RS-232 have multi-port communication function  $_{\circ}$  BS4232 has 1 female DB-9 RS-232 and 4 male DB-9 RS-232, no software set, no power supply  $_{\circ}$  Each RS-232 port of BS4232 has TXD  $_{\circ}$  RXD  $_{\circ}$  GND  $_{\circ}$ 

## 2. Installation and performance

BS4232 appearance for db-9 (female)/db-9 (male) dongle size, as shown in figure. The up db-9 (female) RS-232 is directly plugged into computer's male db-9 RS - 232 serial port. The left db-9 (male), the right db-9 (male), and the down double db-9 (male) RS-232 ports are four isolated RS - 232 serial ports. BS4232 needs no external power supply!